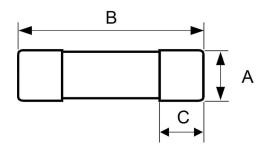

following fuse links:

→ Size 10x35 1000V AC/DC 440mA

RoHS directive compliant.



## Range

| <b>In</b><br>(A) | REFERENCE | PACKING<br>Uni /BOX |
|------------------|-----------|---------------------|
| 0,44             | 416005    | 10                  |







## **Technical data**

| Rated voltage           | 1000V AC/DC |
|-------------------------|-------------|
| Rated current           | 440mA       |
| Rated breaking capacity | 30kA        |
| Power dissipation       | 0,093W      |
| Storage temperature     | -40°C 90°C  |
| Operating temperature * | -40°C 80°C  |
|                         |             |

<sup>\*</sup> For ambient temperatures higher than 25°C it is necessary to apply a derating in maximum current.

## **Standards**

**RoHS Compliant** 



## **Dimensions**



**A B C Weight** 10,3 35 10 7,3 gr

## t-I characteristics





#### **HEAD OFFICE AND FACTORY**

SILICI, 67-69 08940 CORNELLA DE LLOBREGAT BARCELONA SPAIN

Tel. +34 93 377 85 85 Fax +34 93 377 82 82

#### **INTERNATIONAL SALES**

Tel. +34 93 475 08 64 Fax +34 93 480 07 75 export@dfelectric.es

#### **NATIONAL SALES**

Tel. 93 475 08 64 Fax 93 480 07 76 comercial@dfelectric.es

#### dfelectric.es





The data reflected in this technical record are subject to the correct installation of the product in accordance with manufacturer's instructions, relevant installation standards and professional practices, maintained and used in applications for which they were made.

DF ELECTRIC retains the right to change the dimensions, specifications, materials or design of its products at any time wit