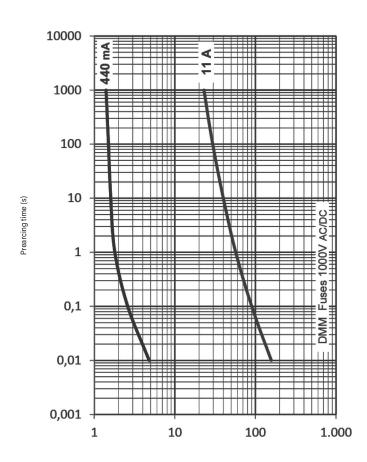

irective compliant.



## Range

| <b>In</b><br>(A) | REFERENCE | PACKING<br>Uni /BOX |
|------------------|-----------|---------------------|
| 0,44             | 416005    | 10                  |







## **Technical data**

| Rated voltage           | 1000V AC/DC |
|-------------------------|-------------|
| Rated current           | 440mA       |
| Rated breaking capacity | 30kA        |
| Power dissipation       | 0,093W      |
| Storage temperature     | -40°C 90°C  |
| Operating temperature * | -40°C 80°C  |
|                         |             |

<sup>\*</sup> For ambient temperatures higher than 25°C it is necessary to apply a derating in maximum current.

## **Standards**

**RoHS Compliant** 



## **Dimensions**



**A B C Weight** 10,3 35 10 7,3 gr

## t-I characteristics





#### **HEAD OFFICE AND FACTORY**

SILICI, 67-69 08940 CORNELLA DE LLOBREGAT BARCELONA SPAIN

Tel. +34 93 377 85 85 Fax +34 93 377 82 82

#### **INTERNATIONAL SALES**

Tel. +34 93 475 08 64 Fax +34 93 480 07 75 export@dfelectric.es

#### **NATIONAL SALES**

Tel. 93 475 08 64 Fax 93 480 07 76 comercial@dfelectric.es

#### dfelectric.es





The data reflected in this technical record are subject to the correct installation of the product in accordance with manufacturer's instructions, relevant installation standards and professional practices, maintained and used in applications for which they were made.

DF ELECTRIC retains the right to change the dimensions, specifications, materials or design of its products at any time with or without notice.



# PROTECTING THE WORLD